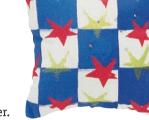

## You Can't Beat The System

With Original and Heavy Body versions, System 3 acrylics are highly versatile, water-based acrylic colours. They offer an excellent painting experience at an economical price. Only high quality pigments are used in the manufacture of the System 3 acrylic ranges, offering significantly greater loading than in other acrylic ranges in this class. System 3's comprehensive range of colours offers excellent light-fastness\*, permanence, durability and covering power.

All colours can be thinned with water to pale washes or used directly from the pot or tube; each form dries quickly to create an insoluble film. The quick drying properties of the range enable the artist to work quickly, superimposing or juxtaposing colours without unnecessary fuss.

All System 3 Original and Heavy Body colours are fully intermixable and suitable for interior use. As they are not lightfast, fluorescent colours are not recommended for exterior use; all other colours are both lightfast and durable.