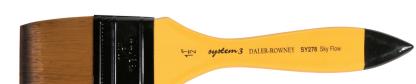

### SY278 - Sky Flow

An extra wide flat brush, the chisel edge holds plenty of colour for precise stroke work over large areas and is ideal for mural painting.