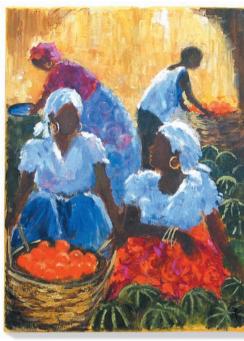

## You Can't Beat The System

With Original and Heavy Body versions, System 3 acrylics are highly versatile, water-based acrylic colours. They offer an excellent painting experience at an economical price. Only high quality pigments are used in the manufacture of the System 3 acrylic ranges, offering significantly greater loading than in other acrylic ranges in this class. System 3's comprehensive range of colours offers excellent light-fastness\*, permanence, durability and covering power.

All colours can be thinned with water to pale washes or used directly from the pot or tube; each form dries quickly to create an insoluble film. The quick drying properties of the range enable the artist to work quickly, superimposing or juxtaposing colours without unnecessary fuss.

All System 3 Original and Heavy Body colours are fully intermixable and suitable for interior use. As they are not lightfast, fluorescent colours are not recommended for exterior use; all other colours are both lightfast and durable.