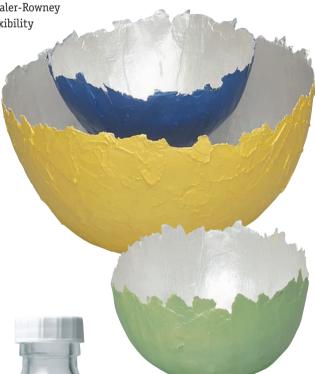

With its exceptional heavy body consistency, System 3 Heavy Body is ideal for achieving textured effects and using impasto techniques. It retains brush marks, holds its shape, allows the creation of motion and adds volume to your artwork.

The range consists of 34 colours and is available in 75 & 150ml tubes, with 10 popular colours also in 500ml pots. An assortment of Heavy Body sets is also available, allowing effortless colour choices.