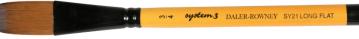

### SY21 - Long Flat

This sharp, square-edged brush holds plenty of colour for continuous, long strokes and facilitates a good paint flow. If used flat, ideal for laying broad washes and thick strokes. At the same time, the sharp edge is excellent for thin lines.