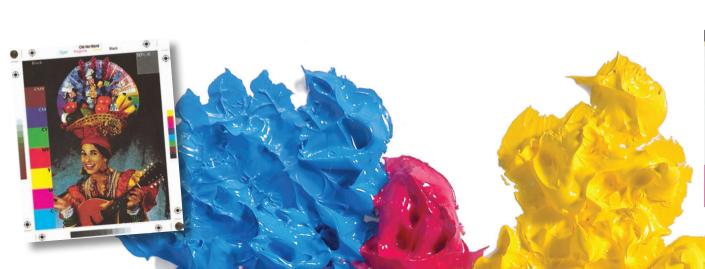

## **Process Colours**

Both System 3 ranges include process colours, enabling four-colour, half-tone screen printing. Nowadays, film separations can be made using straightforward and readily available computer aided graphics. The resulting photographic stencils are transferred to the printing screen, enabling three or four colour process printing. System 3 process colours also make excellent primary mixing colours.