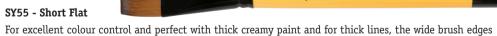

in detailed work for thin lines and corners.

Painting with System 3 calls for easy-to-use, resilient and durable brushes which hold large quantities of colour.

The uniform thickness of the System 3 brushes' soft synthetic filaments gives great snap and perfect spring for acrylic painting. Soft, dark-tipped synthetic filaments and black aluminium ferrules combine with a yellow handle to give this brush style, affordability, flexibility and comfort. The ergonomic handle is short and well-balanced, preventing fatigue even after hours of painting. All System 3 brushes come with a lifetime guarantee and are sized from 3/0 upwards.

Used for touching-in small areas, fine detailing and applying well-thinned colour. A large sized Round



Oyotem 3 DALER-ROWNEY SY85 Round

### SY55 - Short Flat



### SY21 - Long Flat



This sharp, square-edged brush holds plenty of colour for continuous, long strokes and facilitates a good paint flow. If used flat, ideal for laying broad washes and thick strokes. At the same time, the sharp edge is excellent for thin lines.

### SY67 - Filbert

With an oval shaped and gently pointed head, this brush has the versatility of both a round and a flat brush, and is a must for strong, tapered strokes.



oyotems DALER-ROWNEY SY67

### SY278 - Sky Flow

An extra wide flat brush, the chisel edge holds plenty of colour for precise stroke work over large areas and is ideal for mural painting.

# **System 3 Original & Heavy Body Colours**

620\*\*\* (t)

Cadmium Yellow

(hue) •

588\*\*\* (t)

Vermilion (hue)

433\*\*\* (t)

Purple

110\*\*\* (o)

Cobalt Bl