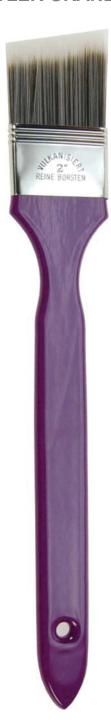

#### PRODUCT DESCRIPTION

MATERIAL Polycaron bi-color synthetic

hair

SHAPE Angular FERRULE Sheet metal

HANDLE Mottler handle long, lacquered

#### **APPLICATION**

- For spreading paint on large surfaces
- · Perfect for exapt painting in corners
- For effect painting
- For creating calligraphy effects
- For impasto media

#### FEATURES AND BENEFITS

- Strong synthetic fiber
- Exciting effects due to two different hair lengths
- · Very modern handle color
- Good paint holding capacity
- Test result VERY GOOD of the magazine