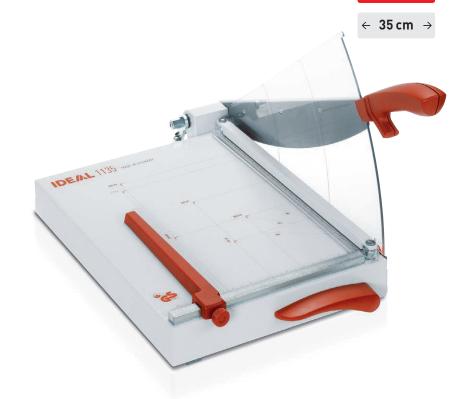

## **IDEAL 1135**

max.
25
sheets

Innovative office trimmer for A4 plus with automatic clamp and EASY-LIFT

Resharpenable blade set made of "Solingen steel"

Automatic clamp

Solid all-metal construction

EASY-LIFT – the innovative release lever lifting the automatic clamp for easy removal of paper

#### Product characteristics

Automatic clamp for precise and convenient cutting. EASY-LIFT – the innovative release lever lifting the automatic clamp for easy removal of paper. Large cutting table with a solid all-metal construction. Resharpenable, high-quality blade set made of "Solingen steel". Solid cast aluminium blade mounting bracket with double pivot bearings for blade axle. Transparent safety guard with integrated cutting line indicator for exact alignment of the material to be cut. Precision metal side lay and adjustable backgauge. Measuring scale in mm/inches. Standard paper sizes from A6 to A4, American "letter size" and various angle indications printed on the table. Non-skid rubber feet for safe operation. Attractive, functional design. Quality product "Made in Germany". Safety tested by independent safety labs.