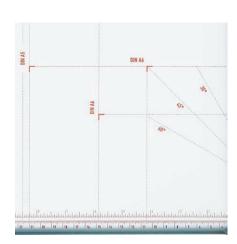

#### **FORMAT INDICATIONS**

For efficient and easy cutting: Standard paper sizes from A6 to A4, American "letter size" and various angle indications printed on the table.