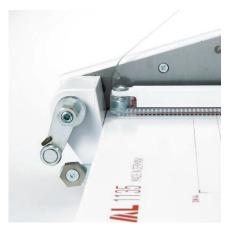

#### **SOLID BLADE MOUNTING BRACKET**

The sturdy blade mounting bracket guarantees highly accurate rectangular cuts.