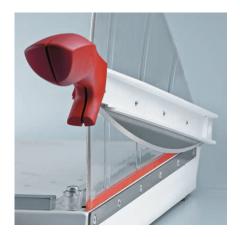

#### **CUTTING LINE INDICATION**

The cutting line indicator, which is integrated into the clamp bar, allows precise aligning of the paper to be cut.